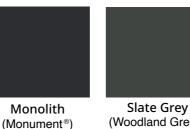

### Unicote® Coastal Top-side:

**Under-side:** (Woodland Grey®)

Off White

(Surfmist®)

(Monument®)

White (Dover White™)

Unicote® Coastal