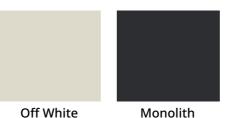

os manufactures our Australian-made Insulated Roofing using UniCote® steel on the top side and the ceiling side. UniCote® steel is highly durable and desirable and is designed and tested to give longlasting colour retention. Apollo Insulated Roofing is designed, engineered and manufactured to ensure year-round comfort and exceptional quality.



### **Top-side colours:**



### **Under-side colours:**





Maple



UniCote® Coastal Extra protection For projects close to the ocean or other corrosive influences we

recommend UniCote® Coastal steel. UniCote® Coastal is a highly durable product offering optimum performance against corrosion and with improved cut edge performance designed to give excellent colour retention and high formability at moderate cost.

### Unicote® Coastal Top-side:





**Under-side:** (Woodland Grey®)

## **Features and Benefits**

- Manufactured and built to last
- Rigorously tested to deliver to the highest standards
- Roofing panels are delivered cut to size, cutting installation time
- Thicknesses ranging from 50mm - 200mm
- Integrated service channels for electrician installed fans and lighting
- Length limitations 2.0m to 12.5m





(Surfmist®)





Cream

Cream

(Classic Cream™)



(Paperbark®)

(Paperbark®)



(Woodland

Grey®)

Off White

(Surfmist®)



(Monument®)



White (Dover White™)

Unicote® Coastal

# **Post Colours**



(Dover White<sup>™</sup>)

Merino

For Natural Timber Look Posts:

(Surfmist®)



Woodgrain Limited sizes available

### **Gutter colours:**

All colours shown are available to match your roofing and the existing gut