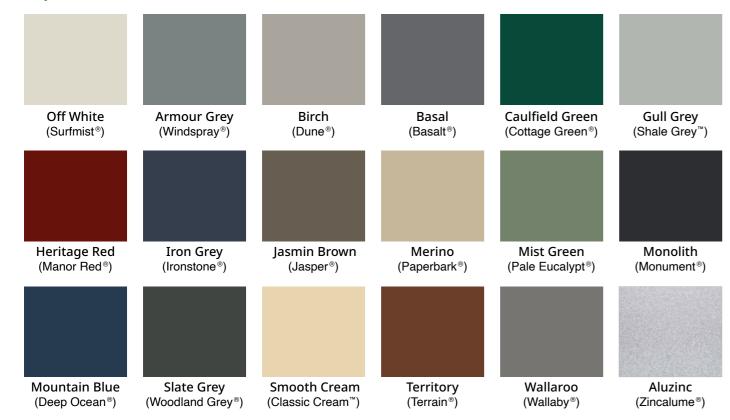

### **Top-side colours:**

(Surfmist®)

Cream

Cream

(Classic Cream™)

(Paperbark®)

(Paperbark®)

(Woodland

Grey®)

Off White

(Surfmist®)

(Monument®)

White (Dover White™)

Unicote® Coastal