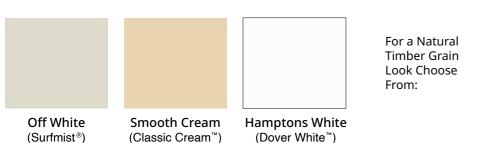

# **Post Colours**

(Dover White<sup>™</sup>)

Merino

For Natural Timber Look Posts:

(Surfmist®)

Woodgrain Limited sizes available