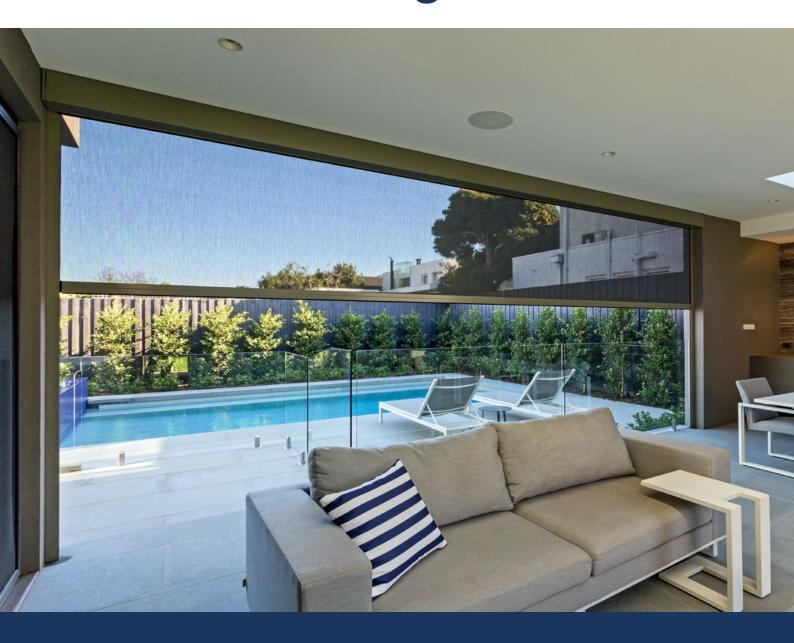

# **External Awnings**

- > 1800 007 321
- > apollopatios.com.au

Professionally installed by Apollo Patios, Ombra screens serve as a sleek, secure, and durable alternative to traditional awnings and outdoor roller shutters.

Privacy and protection all year round, Ombra keeps you shielded from the elements and insects, regardless of the season.

Whether it be an alfresco, pergola, veranda, or balcony, Ombra is the perfect addition for any outdoor entertaining area.