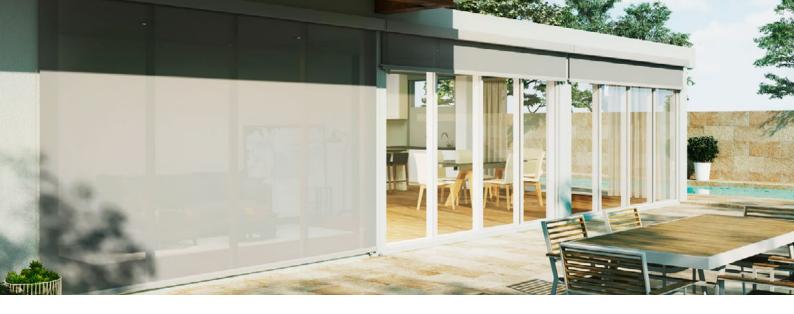

# **External Awnings**

- > 1800 007 321
- > apollopatios.com.au

Professionally installed by Apollo Patios, Ombra screens serve as a sleek, secure, and durable alternative to traditional awnings and outdoor roller shutters.

Privacy and protection all year round, Ombra keeps you shielded from the elements and insects, regardless of the season.

Whether it be an alfresco, pergola, veranda, or balcony, Ombra is the perfect addition for any outdoor entertaining area.

# The ultimate external screening solution for any outdoor area or window

| PATIO AREAS<br>& PERGOLAS  | VERANDAS             | CAFES                     |  |
|----------------------------|----------------------|---------------------------|--|
| COMMERCIAL<br>APPLICATIONS | INDOOR OR<br>OUTDOOR | EXTERNAL<br>WINDOW BLINDS |  |
|                            |                      |                           |  |
|                            |                      |                           |  |
|                            |                      |                           |  |
|                            |                      |                           |  |
|                            |                      |                           |  |
|                            |                      |                           |  |
|                            |                      |                           |  |
|                            |                      |                           |  |
|                            | 1 1                  |                           |  |
|                            |                      |                           |  |
|                            |                      |                           |  |