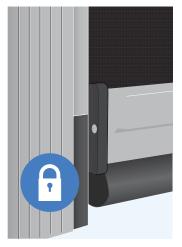

#### **Insect Free Environment**

A total seal provided by Ombra's Z-Lock™ technology and the bottom sealing strip aids in creating a relaxing insect free environment.

#### **Superior Wind Resistance**

Fabric is secured to the side channels so it won't blow out in the wind.