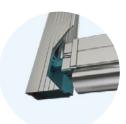

## **Headbox and Bottom Rail Options**

STRAIGHT DROP | WIRE GUIDE | ZIP GUIDE

High-quality square aluminium profile boasts a contemporary aesthetic, offering fully or semi-enclosed headbox and full or semi-fascia configurations.

Full-enclosed cassette

Semi fascia

**Open bracket** 