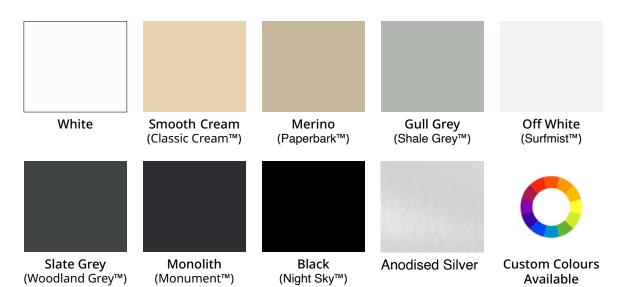

## **Aluminium Colour Range**

Colour choices are available for the Aluminium Headboxes, Side Channels and Bottom Rails. Whether you like a contrasting look using opposing colours, a similar tone for a subtle variation the Ombra colour range can provide endless possibilities.

## **Fabric Colour Range**

We give you full control to choose the colour, texture and pattern of your screening fabric, or choose to be guided by our experienced team. When selecting your screening fabric consider the colours on your exterior such as the roof, guttering, bricks and other finishes. Every colour in the Ombra range will work harmoniously with the COLORBOND<sup>®</sup> exterior palette.

Whether you like a contrasting look using opposing colours, a similar tone for a subtle variation or an exact match for a uniform finish, the Ombra colour range can provide endless possibilities. Be creative and transform your outdoors.