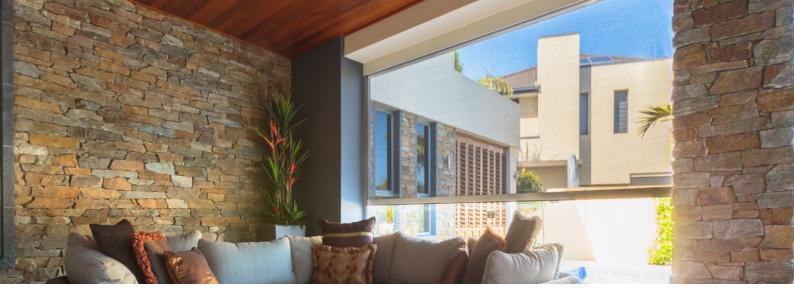

# **External Awnings**

- > 1800 007 321
- > apollopatios.com.au

Professionally installed by Apollo Patios, Ombra screens serve as a sleek, secure, and durable alternative to traditional awnings and outdoor roller shutters.

Privacy and protection all year round, Ombra keeps you shielded from the elements and insects, regardless of the season.

Whether it be an alfresco, pergola, veranda, or balcony, Ombra is the perfect addition for any outdoor entertaining area.

# The ultimate external screening solution for any outdoor area or window

| PATIO AREAS<br>& PERGOLAS  | VERANDAS             | CAFES                     |  |
|----------------------------|----------------------|---------------------------|--|
| COMMERCIAL<br>APPLICATIONS | INDOOR OR<br>OUTDOOR | EXTERNAL<br>WINDOW BLINDS |  |
|                            |                      |                           |  |
|                            |                      |                           |  |
|                            |                      |                           |  |
|                            |                      |                           |  |
|                            |                      |                           |  |
|                            |                      |                           |  |
|                            |                      |                           |  |
|                            |                      |                           |  |
|                            | 1 1                  |                           |  |
|                            |                      |                           |  |
|                            |                      |                           |  |