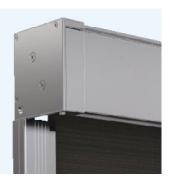

## **Headbox and Bottom Rail Options**

STRAIGHT DROP | WIRE GUIDE | ZIP GUIDE

High-quality square aluminium profile boasts a contemporary aesthetic, offering fully or semi-enclosed headbox and full or semi-fascia configurations.

Full-enclosed cassette

Semi fascia

**Open bracket** 

### **Headbox Size Options**

Headbox Standard 125mm

Headbox Zip Guide Extreme 190mm