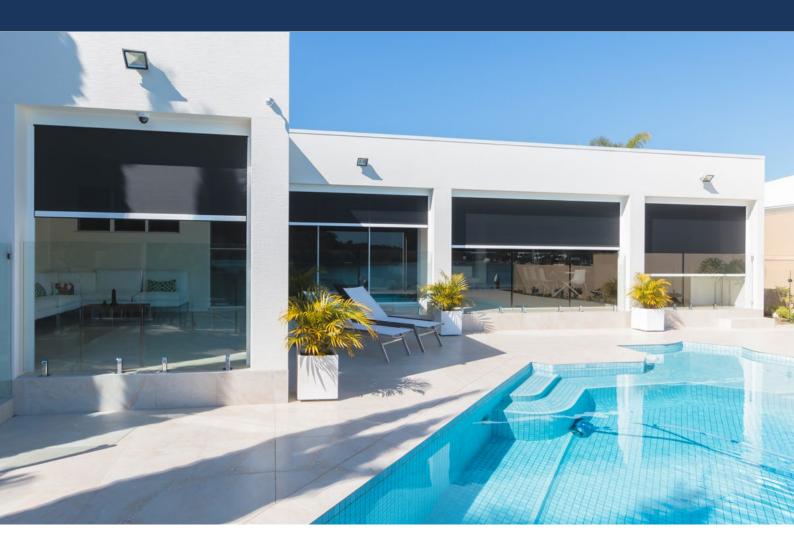

# **External Awnings**

- > 1800 007 321
- > apollopatios.com.au

Professionally installed by Apollo Patios, Ombra screens serve as a sleek, secure, and durable alternative to traditional awnings and outdoor roller shutters.

Privacy and protection all year round, Ombra keeps you shielded from the elements and insects, regardless of the season.

Whether it be an alfresco, pergola, veranda, or balcony, Ombra is the perfect addition for any outdoor entertaining area.

# The ultimate external screening solution for any outdoor area or window

| PATIO AREAS<br>& PERGOLAS  | VERANDAS             | CAFES                     |  |
|----------------------------|----------------------|---------------------------|--|
| COMMERCIAL<br>APPLICATIONS | INDOOR OR<br>OUTDOOR | EXTERNAL<br>WINDOW BLINDS |  |
|                            |                      |                           |  |
|                            |                      |                           |  |
|                            |                      |                           |  |
|                            |                      |                           |  |
|                            |                      |                           |  |
|                            |                      |                           |  |
|                            |                      |                           |  |
|                            |                      |                           |  |
|                            | 1 1                  |                           |  |
|                            |                      |                           |  |
|                            |                      |                           |  |