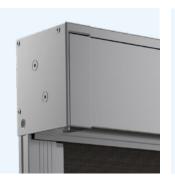

## **Headbox and Bottom Rail Options**

STRAIGHT DROP | WIRE GUIDE | ZIP GUIDE

High-quality square aluminium profile boasts a contemporary aesthetic, offering fully or semi-enclosed headbox and full or semi-fascia configurations.

Full-enclosed cassette

Semi fascia

**Open bracket** 

### **Headbox Size Options**

Headbox Standard 125mm

Headbox Zip Guide Extreme 190mm