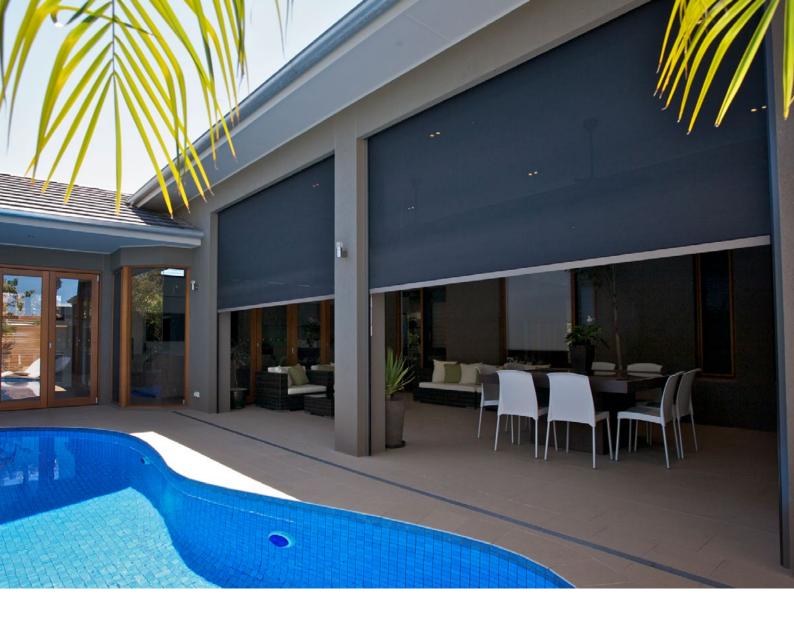

# The ultimate external screening solution for any outdoor area or window

| PATIO AREAS<br>& PERGOLAS  | VERANDAS             | CAFES                     |  |
|----------------------------|----------------------|---------------------------|--|
| COMMERCIAL<br>APPLICATIONS | INDOOR OR<br>OUTDOOR | EXTERNAL<br>WINDOW BLINDS |  |
|                            |                      |                           |  |
|                            |                      |                           |  |
|                            |                      |                           |  |
|                            |                      |                           |  |
|                            |                      |                           |  |
|                            |                      |                           |  |
|                            |                      |                           |  |
|                            |                      |                           |  |
|                            | 1 1                  |                           |  |
|                            |                      |                           |  |
|                            |                      |                           |  |

## Straight Drop

The Ombra Straight Drop offers a simplified minimal solution which is secured at the bottom using a clip or strap.

Suitable for a variety of external shade applications. Sliding windows and doorways, undercover areas or outdoor eateries.