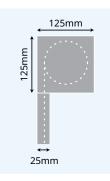

### **Headbox Size Options**

Headbox Standard 125mm

Headbox Zip Guide Extreme 190mm