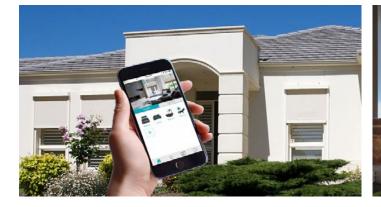

### **Smart Phone Control**

Have total control right in the palm of your hand, whether you're home or away. Our Ombra shades can be controlled directly from your smart phone, using Automate motors together with the Automate Pulse hub. Receive live animated shade feedback, through the Automate app, and know exactly what your shades are doing.

### **Voice Control**

For the ultimate comfort and convenience, Ombra Automate Shades are now compatible with Amazon Alexa and Google Home. Control your shades without even having to lift a finger, lower or raise them with a simple voice command instead.