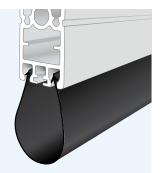

### **Bottom Skirt and Seal Options**

STRAIGHT DROP | WIRE GUIDE | ZIP GUIDE

Ultra Lock Seal

Fabric Valance

EASY Slide Interlocking Installation