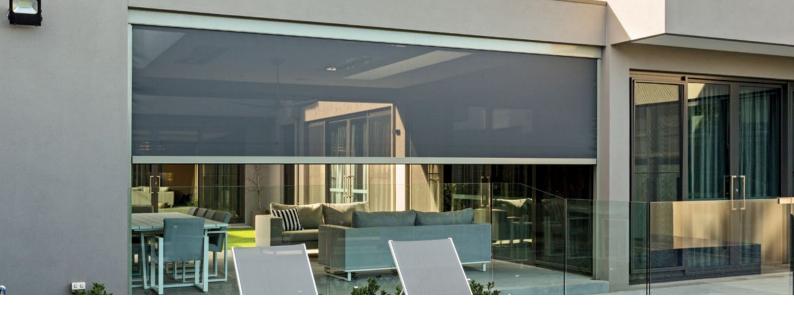

## Straight Drop

The Ombra Straight Drop offers a simplified minimal solution which is secured at the bottom using a clip or strap.

Suitable for a variety of external shade applications. Sliding windows and doorways, undercover areas or outdoor eateries.

- Simple cost effective system
- Plastic buckle that slides into weight bar
- Clip and Strap Options

| WIDTH      | DROP       |
|------------|------------|
| up to 5.7m | up to 3.4m |