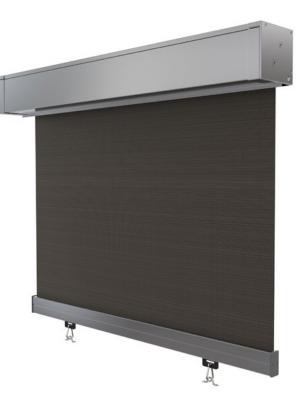

## **Zip Guide**

Your custom designed system can be made in widths of up to 5.7 metres or an impressive 7 metres with Ombra Extreme, offering you an external solution to fit almost any area.

Breakthrough Z-Lock<sup>™</sup> technology provides a unique fabric guide, fastening and securing the welded zip and fabric concealed within the side channels; creating a strong, smooth and streamlined system.

The hidden Z-Lock<sup>™</sup> function ensures no gap between the fabric screen and side channels and a secure guided movement that won't blow out in the wind.

- Automatic fabric tensioning with Ultra-lock and Automate FT Motor pairing
- Ultra-Lock compatible with spring and gear controls
- Increased capacity to 14m<sup>2</sup> over the other systems in the range