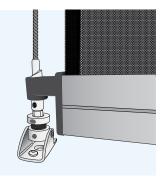

### Wire Guide

A discreet cable guided solution, great for floor to ceiling applications. Featuring a universal bracket to fix the base of the wire guide to the floor, face or recess.

Wire Guide also utilises the patented Ultra-Lock for semi-automatic locking with spring and gear controls.

- Improved aesthetics
- Universal bottom bracket fixing (face/floor/recess)
- Compression spring to allow for wire stretch
- Simple wire & lock adjustment
- Can be used with a SPRING

| WIDTH      | DROP     |
|------------|----------|
| up to 5.1m | up to 5m |