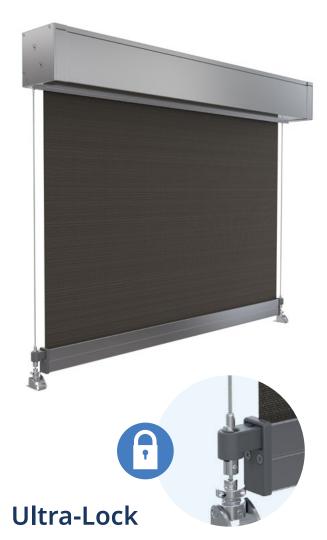

Invisibly integrated, Ultra-lock's patented technology seamlessly reinforces your Ombra, for reduced movement and an ultra-smooth fabric finish. Secures your Ombra automatically, without an external lock or latch, and utilises an in-built, selfcorrecting system, to ensure your screen evenly clicks in place.

### Ultra-Lock

ZIP GUIDE

The New Ultra-lock perfectly secures your Ombra automatically, without an external lock or latch, and utilises an in-built, self-correcting system, to ensure your screen evenly clicks in place.