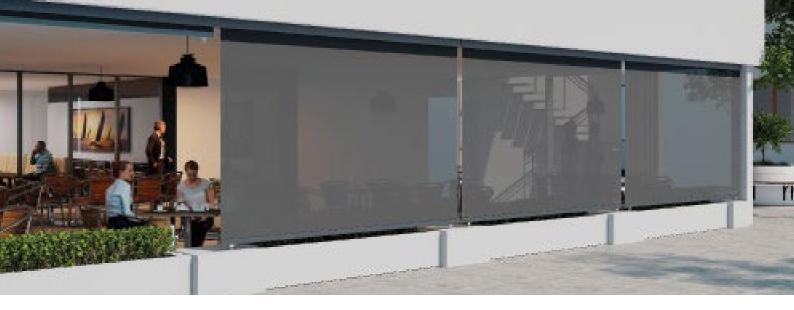

# The ultimate external screening solution for any outdoor area or window

| PATIO AREAS<br>& PERGOLAS  | VERANDAS             | CAFES                     |  |
|----------------------------|----------------------|---------------------------|--|
| COMMERCIAL<br>APPLICATIONS | INDOOR OR<br>OUTDOOR | EXTERNAL<br>WINDOW BLINDS |  |
|                            |                      |                           |  |
|                            |                      |                           |  |
|                            |                      |                           |  |
|                            |                      |                           |  |
|                            |                      |                           |  |
|                            |                      |                           |  |
|                            |                      |                           |  |
|                            |                      |                           |  |
|                            | 1 1                  |                           |  |
|                            |                      |                           |  |
|                            |                      |                           |  |

## Straight Drop

The Ombra Straight Drop offers a simplified minimal solution which is secured at the bottom using a clip or strap.

Suitable for a variety of external shade applications. Sliding windows and doorways, undercover areas or outdoor eateries.