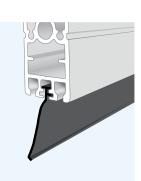

### **Bottom Skirt and Seal Options**

STRAIGHT DROP | WIRE GUIDE | ZIP GUIDE

Ultra Lock Seal

Fabric Valance

EASY Slide Interlocking Installation