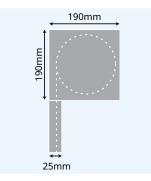

### **Headbox Size Options**

Headbox Standard 125mm

Headbox Zip Guide Extreme 190mm