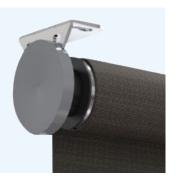

### **Tie Down and Lock Options**

Optimise your Ombra with our range of Tie Downs and Locks. These Ombra designed accessories integrate seamlessly reinforcing your Ombra for reduced movement and an ultra-smooth fabric finish.

Manual Lock ZIP GUIDE

Strap Down STRAIGHT DROP WIRE GUIDE

Clip Down STRAIGHT DROP WIRE GUIDE

Wire Guide Ultra Lock WIRE GUIDE

### Ultra-Lock

ZIP GUIDE

The New Ultra-lock perfectly secures your Ombra automatically, without an external lock or latch, and utilises an in-built, self-correcting system, to ensure your screen evenly clicks in place.

Ultra-lock