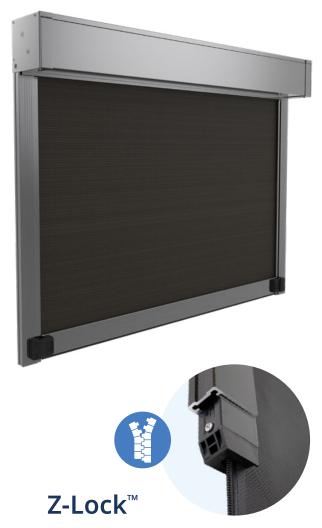

## **Zip Guide**

Your custom designed system can be made in widths of up to 5.7 metres or an impressive 7 metres with Ombra Extreme, offering you an external solution to fit almost any area.

Breakthrough Z-Lock<sup>™</sup> technology provides a unique fabric guide, fastening and securing the welded zip and fabric concealed within the side channels; creating a strong, smooth and streamlined system.

The hidden Z-Lock<sup>™</sup> function ensures no gap between the fabric screen and side channels and a secure guided movement that won't blow out in the wind.

- Automatic fabric tensioning with Ultra-lock and Automate FT Motor pairing
- Ultra-Lock compatible with spring and gear controls
- Increased capacity to 14m<sup>2</sup> over the other systems in the range