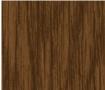

| Merino                  | Mist Green                          | Monolith                                |
| Heritage Red<br>(Manor Red®)   | Iron Grey<br>(Ironstone®)      | Jasmin Brown<br>(Jasper®)        | (Paperbark®)            | (Pale Eucalypt®)                    | (Monument®)                             |
| Mountain Blue<br>(Deep Ocean®) | Slate Grey<br>(Woodland Grey®) | Smooth Cream<br>(Classic Cream™) | Territory<br>(Terrain®) | Wallaroo<br>(Wallaby®)              | Aluzinc<br>(Zincalume®)                 |
| Under-side co                  |                                | · ,                              | · · · /                 |                                     |                                         |





For a Natural Timber Grain Look Choose From:





Maple

Ashwood



## UniCote Coastal Extra protection

For projects close to the ocean or other corrosive influences we recommend UniCote® Coastal steel. UniCote® Coastal is a highly durable product offering optimum performance against corrosion and with improved cut edge performance designed to give excellent colour retention and high formability at moderate cost.



The UniCote® steel colour swatches have been reproduced to represent actual product colours as accurately as possible. However, we recommend checking your chosen colour against an actual sample of the product before purchasing, as varying light conditions, different screens and limitations of the printing process may affect colour tones. Equivalent COLORBOND © colour names are registered trade marks of BlueScope Steel Limit