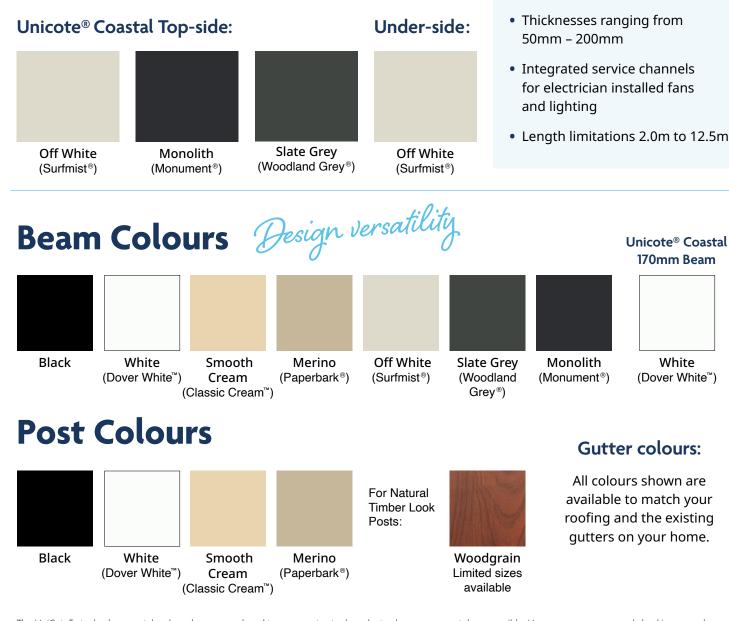

### **Top-side colours:**

| Off White<br>(Surfmist®)       | Armour Grey<br>(Windspray®)    | Birch<br>(Dune®)                 | Basal<br>(Basalt®)      | Caulfield Green<br>(Cottage Green®) | Gull Grey<br>(Shale Grey <sup>™</sup> ) |
|--------------------------------|--------------------------------|----------------------------------|-------------------------|-------------------------------------|-----------------------------------------|
| Horitage Ped                   | Iron Grov                      | Jasmin Brown                     | Merino                  | Mist Green                          | Monolith                                |
| Heritage Red<br>(Manor Red®)   | Iron Grey<br>(Ironstone®)      | Jasmin Brown<br>(Jasper®)        | (Paperbark®)            | (Pale Eucalypt®)                    | (Monument®)                             |
| Mountain Blue<br>(Deep Ocean®) | Slate Grey<br>(Woodland Grey®) | Smooth Cream<br>(Classic Cream™) | Territory<br>(Terrain®) | Wallaroo<br>(Wallaby®)              | Aluzinc<br>(Zincalume®)                 |
| Under-side co                  |                                | · ,                              | · · · /                 |                                     |                                         |

For a Natural Timber Grain Look Choose From:

Maple

Ashwood

## UniCote Coastal Extra protection

For projects close to the ocean or other corrosive influences we recommend UniCote® Coastal steel. UniCote® Coastal is a highly durable product offering optimum performance against corrosion and with improved cut edge performance designed to give excellent colour retention and high formability at moderate cost.

### **Features and Benefits**

- Manufactured and built to last
- Rigorously tested to deliver to the highest standards
- Roofing panels are delivered cut to size, cutting installation time

Length limitations 2.0m to 12.5m