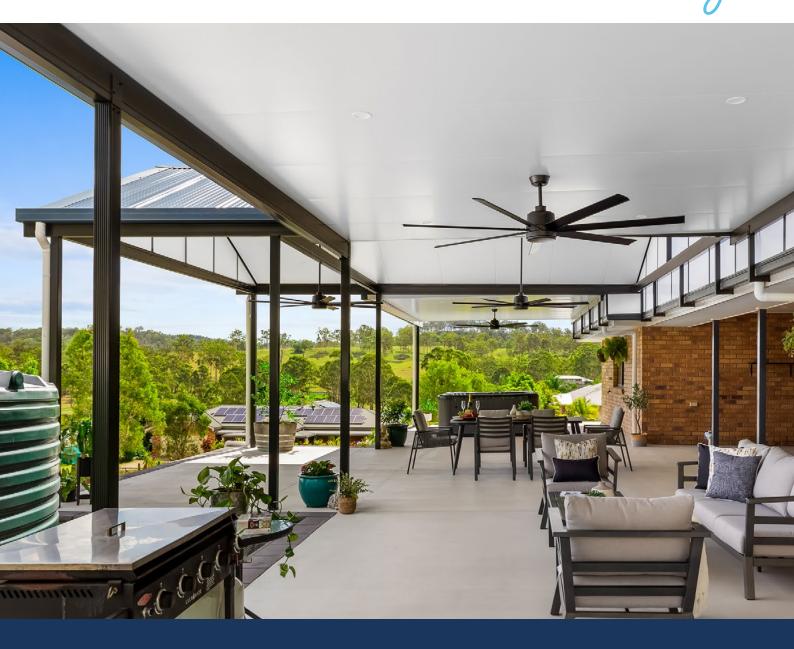

## **Apollo Insulated Roofing**

Apollo Insulated Roofing Panels are a complete roof and ceiling in one, with excellent noise absorption, superior thermal qualities and large spanning capabilities.

## Colour Range Be inspired

Apollo Patios manufactures our Australian-made Insulated Roofing using UniCote<sup>®</sup> steel on the top side and the ceiling side. UniCote<sup>®</sup> steel is highly durable and desirable and is designed and tested to give longlasting colour retention. Apollo Insulated Roofing is designed, engineered and manufactured to ensure year-round comfort and exceptional quality.

### **Features and Benefits**

- Manufactured and built to last
- Rigorously tested to deliver to the highest standards
- Roofing panels are delivered cut to size, cutting installation time

Length limitations 2.0m to 12.5m