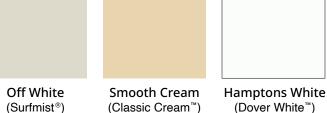

### **Top-side colours:**

| Off White<br>(Surfmist®)       | Armour Grey<br>(Windspray®)    | Birch<br>(Dune®)                 | Basal<br>(Basalt®)      | Caulfield Green<br>(Cottage Green®) | Gull Grey<br>(Shale Grey <sup>™</sup> ) |
|--------------------------------|--------------------------------|----------------------------------|-------------------------|-------------------------------------|-----------------------------------------|
| Horitage Ped                   | Iron Grov                      | Jasmin Brown                     | Merino                  | Mist Green                          | Monolith                                |
| Heritage Red<br>(Manor Red®)   | Iron Grey<br>(Ironstone®)      | Jasmin Brown<br>(Jasper®)        | (Paperbark®)            | (Pale Eucalypt®)                    | (Monument®)                             |
| Mountain Blue<br>(Deep Ocean®) | Slate Grey<br>(Woodland Grey®) | Smooth Cream<br>(Classic Cream™) | Territory<br>(Terrain®) | Wallaroo<br>(Wallaby®)              | Aluzinc<br>(Zincalume®)                 |
| Under-side co                  |                                | · ,                              | · · · /                 |                                     |                                         |

The UniCote® steel colour swatches have been reproduced to represent actual product colours as accurately as possible. However, we recommend checking your chosen colour against an actual sample of the product before purchasing, as varying light conditions, different screens and limitations of the printing process may affect colour tones. Equivalent COLORBOND © colour names are registered trade marks of BlueScope Steel Limited. ™ colour names are trade marks of BlueScope Steel Limited.