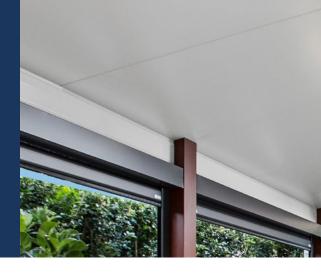

## **Apollo Insulated Roofing**

Apollo Insulated Roofing Panels are a complete roof and ceiling in one, with excellent noise absorption, superior thermal qualities and large spanning capabilities.

## Colour Range Be inspired

Apollo Patios manufactures our Australian-made Insulated Roofing using UniCote<sup>®</sup> steel on the top side and the ceiling side. UniCote<sup>®</sup> steel is highly durable and desirable and is designed and tested to give longlasting colour retention. Apollo Insulated Roofing is designed, engineered and manufactured to ensure year-round comfort and exceptional quality.