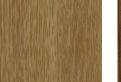

| Merino                  | Mist Green                          | Monolith                                |
| Heritage Red<br>(Manor Red®)   | Iron Grey<br>(Ironstone®)      | Jasmin Brown<br>(Jasper®)        | (Paperbark®)            | (Pale Eucalypt®)                    | (Monument®)                             |
| Mountain Blue<br>(Deep Ocean®) | Slate Grey<br>(Woodland Grey®) | Smooth Cream<br>(Classic Cream™) | Territory<br>(Terrain®) | Wallaroo<br>(Wallaby®)              | Aluzinc<br>(Zincalume®)                 |
| Under-side co                  |                                | · ,                              | · · · /                 |                                     |                                         |





For a Natural Timber Grain Look Choose From:





Maple

Ashwood



## UniCote Coastal Extra protection

For projects close to the ocean or other corrosive influences we recommend UniCote® Coastal steel. UniCote® Coastal is a highly durable product offering optimum performance against corrosion and with improved cut edge performance designed to give excellent colour retention and high formability at moderate cost.



The UniCote® steel colour swatches have been reproduced to represent actual product colours as accurately as possible. However, we recommend checking your chosen colour against an actual sample of the product before purchasing, as varying light conditions, different screens and limitations of the printing process may affect colour tones. Equivalent COLORBOND © colour names are registered trade marks of BlueScope Steel Lim