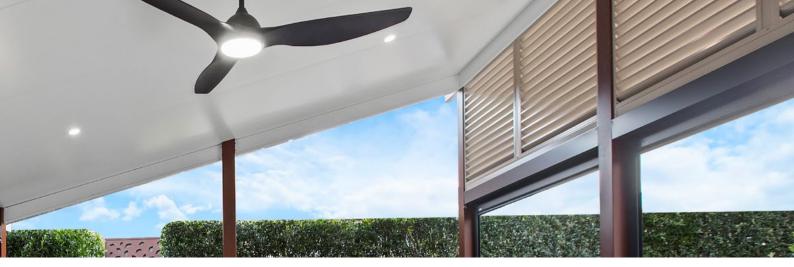

## **Apollo Insulated Roofing**

Apollo Insulated Roofing Panels are a complete roof and ceiling in one, with excellent noise absorption, superior thermal qualities and large spanning capabilities.

## Colour Range Be inspired

Apollo Patios manufactures our Australian-made Insulated Roofing using UniCote<sup>®</sup> steel on the top side and the ceiling side. UniCote<sup>®</sup> steel is highly durable and desirable and is designed and tested to give longlasting colour retention. Apollo Insulated Roofing is designed, engineered and manufactured to ensure year-round comfort and exceptional quality.