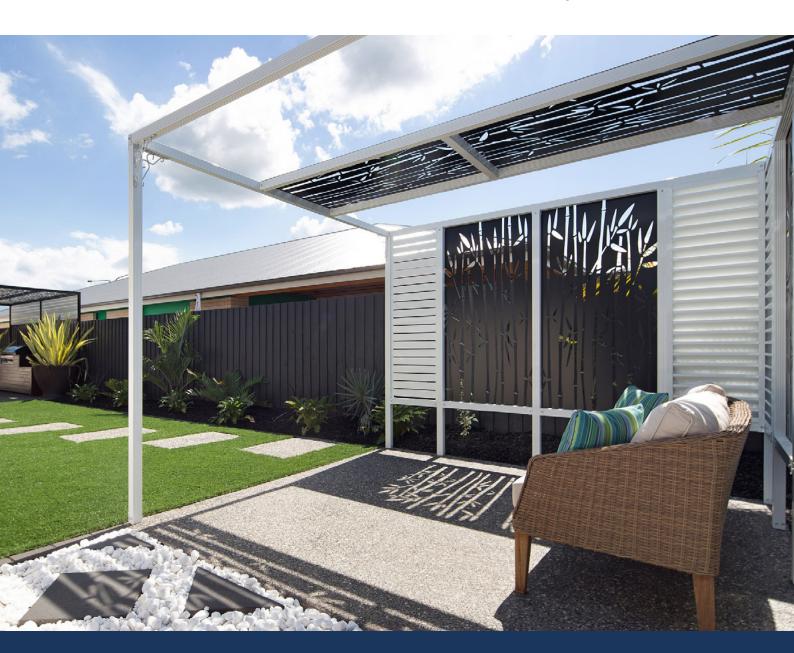

## Enhance your patio, pergola or outdoor space with stylish Decorative Screens

Turn your space into your dream private living area with Apollo Patios' high quality decorative panel screening system.

Add privacy, colour and flair to your outdoor addition with the added bonus of another dimension of texture. Invest in a stylish finishing touch that boosts your privacy and maximises the practicality of your new outdoor addition.

Made from high quality 4mm Aluminum Composite Panel and available in a selection of patterns and popular colours to suit your outdoor addition and space.

| Size                 | Colours                               | Patterns                        |
|----------------------|---------------------------------------|---------------------------------|
| 4mm x 1800mm x 900mm | White, Black, Metallic Silver, Silver | Seaweed, Fern, Bamboo, Gum Leaf |

White Seaweed

Black Fern

Metallic Bamboo

Silver Gum Leaf

\* Please confirm availability of styles in your state and area with your local Apollo Patios Dealer or Partner.

 $Information, imagery \ and \ illustrations \ are \ indicative \ and \ for \ marketing \ purposes \ only. \ Apollo \ Home \ Improvement \ Aust \ Pty \ Ltd \ ACN \ 656132428$ 