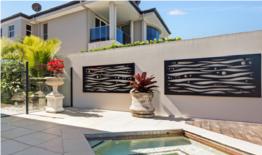

## Enhance your patio, pergola or outdoor space with stylish Decorative Screens

Turn your space into your dream private living area with Apollo Patios' high quality decorative panel screening system.

Add privacy, colour and flair to your outdoor addition with the added bonus of another dimension of texture. Invest in a stylish finishing touch that boosts your privacy and maximises the practicality of your new outdoor addition.

Made from high quality 4mm Aluminum Composite Panel and available in a selection of patterns and popular colours to suit your outdoor addition and space.

| Size                 | Colours                               | Patterns                        |
|----------------------|---------------------------------------|---------------------------------|
| 4mm x 1800mm x 900mm | White, Black, Metallic Silver, Silver | Seaweed, Fern, Bamboo, Gum Leaf |

White Seaweed

Black Fern

Metallic Bamboo

Silver Gum Leaf

\* Please confirm availability of styles in your state and area with your local Apollo Patios Dealer or Partner.

 $Information, imagery \ and \ illustrations \ are \ indicative \ and \ for \ marketing \ purposes \ only. \ Apollo \ Home \ Improvement \ Aust \ Pty \ Ltd \ ACN \ 656132428$ 