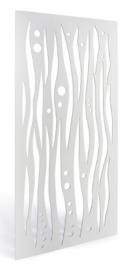

Made from high quality 4mm Aluminum Composite Panel and available in a selection of patterns and popular colours to suit your outdoor addition and space.

| Size                 | Colours                               | Patterns                        |
|----------------------|---------------------------------------|---------------------------------|
| 4mm x 1800mm x 900mm | White, Black, Metallic Silver, Silver | Seaweed, Fern, Bamboo, Gum Leaf |

White Seaweed

Black Fern

Metallic Bamboo

Silver Gum Leaf

\* Please confirm availability of styles in your state and area with your local Apollo Patios Dealer or Partner.

 $Information, imagery \ and \ illustrations \ are \ indicative \ and \ for \ marketing \ purposes \ only. \ Apollo \ Home \ Improvement \ Aust \ Pty \ Ltd \ ACN \ 656132428$ 