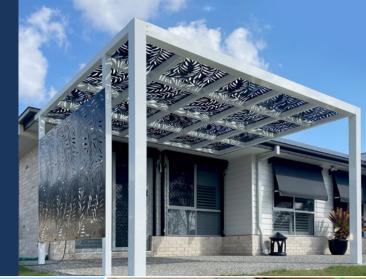

## Enhance your patio, pergola or outdoor space with stylish Decorative Screens

Turn your space into your dream private living area with Apollo Patios' high quality decorative panel screening system.

Add privacy, colour and flair to your outdoor addition with the added bonus of another dimension of texture. Invest in a stylish finishing touch that boosts your privacy and maximises the practicality of your new outdoor addition.

Made from high quality 4mm Aluminum Composite Panel and available in a selection of patterns and popular colours to suit your outdoor addition and space.

| Size                 | Colours                               | Patterns                        |
|----------------------|---------------------------------------|---------------------------------|
| 4mm x 1800mm x 900mm | White, Black, Metallic Silver, Silver | Seaweed, Fern, Bamboo, Gum Leaf |

White Seaweed

Black Fern

Metallic Bamboo

Silver Gum Leaf

\* Please confirm availability of styles in your state and area with your local Apollo Patios Dealer or Partner.

 $Information, imagery \ and \ illustrations \ are \ indicative \ and \ for \ marketing \ purposes \ only. \ Apollo \ Home \ Improvement \ Aust \ Pty \ Ltd \ ACN \ 656132428$ 