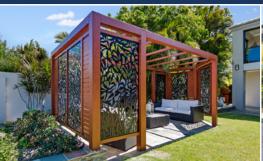

## Enhance your patio, pergola or outdoor space with stylish Decorative Screens

Turn your space into your dream private living area with Apollo Patios' high quality decorative panel screening system.

Add privacy, colour and flair to your outdoor addition with the added bonus of another dimension of texture. Invest in a stylish finishing touch that boosts your privacy and maximises the practicality of your new outdoor addition.

Made from high quality 4mm Aluminum Composite Panel and available in a selection of patterns and popular colours to suit your outdoor addition and space.

| Size                 | Colours                               | Patterns                        |
|----------------------|---------------------------------------|---------------------------------|
| 4mm x 1800mm x 900mm | White, Black, Metallic Silver, Silver | Seaweed, Fern, Bamboo, Gum Leaf |

White Seaweed

Black Fern

Metallic Bamboo

Silver Gum Leaf

\* Please confirm availability of styles in your state and area with your local Apollo Patios Dealer or Partner.

 $Information, imagery \ and \ illustrations \ are \ indicative \ and \ for \ marketing \ purposes \ only. \ Apollo \ Home \ Improvement \ Aust \ Pty \ Ltd \ ACN \ 656132428$ 