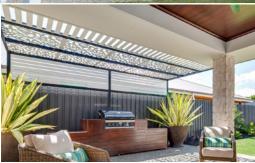

## Enhance your patio, pergola or outdoor space with stylish Decorative Screens

Turn your space into your dream private living area with Apollo Patios' high quality decorative panel screening system.

Add privacy, colour and flair to your outdoor addition with the added bonus of another dimension of texture. Invest in a stylish finishing touch that boosts your privacy and maximises the practicality of your new outdoor addition.

Made from high quality 4mm Aluminum Composite Panel and available in a selection of patterns and popular colours to suit your outdoor addition and space.

| Size                 | Colours                               | Patterns                        |
|----------------------|---------------------------------------|---------------------------------|
| 4mm x 1800mm x 900mm | White, Black, Metallic Silver, Silver | Seaweed, Fern, Bamboo, Gum Leaf |