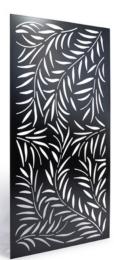

Made from high quality 4mm Aluminum Composite Panel and available in a selection of patterns and popular colours to suit your outdoor addition and space.

| Size                 | Colours                               | Patterns                        |
|----------------------|---------------------------------------|---------------------------------|
| 4mm x 1800mm x 900mm | White, Black, Metallic Silver, Silver | Seaweed, Fern, Bamboo, Gum Leaf |

White Seaweed

Black Fern

Metallic Bamboo

Silver Gum Leaf

\* Please confirm availability of styles in your state and area with your local Apollo Patios Dealer or Partner.

 $Information, imagery \ and \ illustrations \ are \ indicative \ and \ for \ marketing \ purposes \ only. \ Apollo \ Home \ Improvement \ Aust \ Pty \ Ltd \ ACN \ 656132428$ 