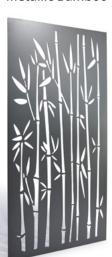

Made from high quality 4mm Aluminum Composite Panel and available in a selection of patterns and popular colours to suit your outdoor addition and space.

| Size                 | Colours                               | Patterns                        |
|----------------------|---------------------------------------|---------------------------------|
| 4mm x 1800mm x 900mm | White, Black, Metallic Silver, Silver | Seaweed, Fern, Bamboo, Gum Leaf |

White Seaweed

Black Fern

Metallic Bamboo

Silver Gum Leaf

\* Please confirm availability of styles in your state and area with your local Apollo Patios Dealer or Partner.

 $Information, imagery \ and \ illustrations \ are \ indicative \ and \ for \ marketing \ purposes \ only. \ Apollo \ Home \ Improvement \ Aust \ Pty \ Ltd \ ACN \ 656132428$ 