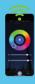

## **Smart Wifi LED Downlight**

App Controlled

**Energy Efficient** 

O amazon alexa

App Controlled IP44
RGB+CW

> apollopatios.com.au

- Ensure the main power is switched off before installation.
- > Always check the actual size before cutting hole.
- > For easy maintenance we recommend the use of plug base sockets in the ceiling.
- > 6m Extension Cable with 12V clip included.
- > Download Tuya App using QR code to control Smart Wifi downlight.

Voltage: 220-240V~50/60Hz

Wattage: 12W CCT: 3000k / 6000k

Lumen: 850lm / 950lm RGB+CW

Beam Angle: 120° 3 Years Warranty

Full instructions are provided inside the box

Cutout=90mm

**App Controlled** 

Smart LED Downlight RGB+CW