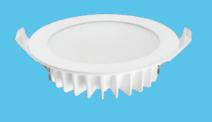

## **Smart Wifi LED Downlight**

App Controlled

**Energy Efficient** 

O amazon alexa

App Controlled IP44
RGB+CW

> apollopatios.com.au

- Ensure the main power is switched off before installation.
- > Always check the actual size before cutting hole.
- > For easy maintenance we recommend the use of plug base sockets in the ceiling.
- > 6m Extension Cable with 12V clip included.
- > Download Tuya App using QR code to control Smart Wifi downlight.

Voltage: 220-240V~50/60Hz

Wattage: 12W CCT: 3000k / 6000k

Lumen: 850lm / 950lm RGB+CW

Beam Angle: 120° 3 Years Warranty

Full instructions are provided inside the box

Cutout=90mm

**App Controlled** 

Smart LED Downlight RGB+CW