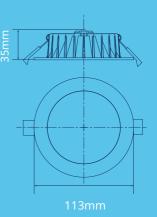

Voltage: 220-240V~50/60Hz

Wattage: 12W CCT: 3000k / 6000k

Lumen: 850lm / 950lm RGB+CW

Beam Angle: 120° 3 Years Warranty

Full instructions are provided inside the box

Cutout=90mm

**App Controlled** 

Smart LED Downlight RGB+CW