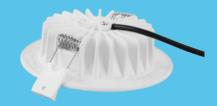

## **Smart Wifi LED Downlight**

App Controlled

**Energy Efficient** 

O amazon alexa

App Controlled IP44
RGB+CW

> apollopatios.com.au

- Ensure the main power is switched off before installation.
- > Always check the actual size before cutting hole.
- > For easy maintenance we recommend the use of plug base sockets in the ceiling.
- > 6m Extension Cable with 12V clip included.
- > Download Tuya App using QR code to control Smart Wifi downlight.

Voltage: 220-240V~50/60Hz

Wattage: 12W CCT: 3000k / 6000k

Lumen: 850lm / 950lm RGB+CW

Beam Angle: 120° 3 Years Warranty

Full instructions are provided inside the box

Cutout=90mm

**App Controlled** 

Smart LED Downlight RGB+CW