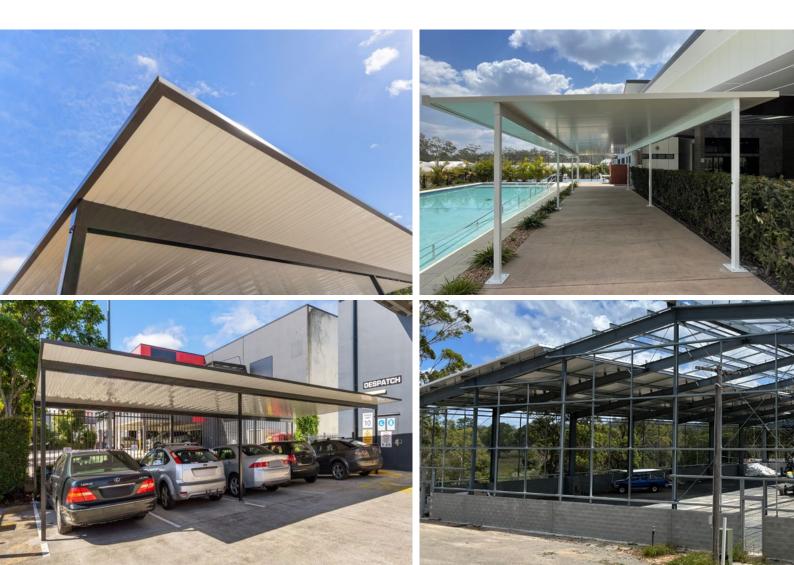

#### We provide:

- Commercial and Residential Roofing
- Shade Structures
- Shelters
- Insulated Roofing
- Single-Skin Roofing
- Walk-ways
- Breezeways
- Entrance and Exit Covers
- Carports and undercover parking facilities
- Decks
- Privacy Louvres and Slats

#### Our clients include:

- Sporting clubs
- Shopping centres
- Hotels
- Restaurants
- Schools and kindergartens
- Colleges and universities
- Mining
- Parks
- Retirement villages
- Council and government
- Tiny homes, demountable buildings and granny flats

#### Superior Spans

Less unsightly under structure and saves on materials and labour costs. Spans achievable up to 10 meters (200mm panel) and typically up to 45% greater than the typical market 0.42 single skin roof options.