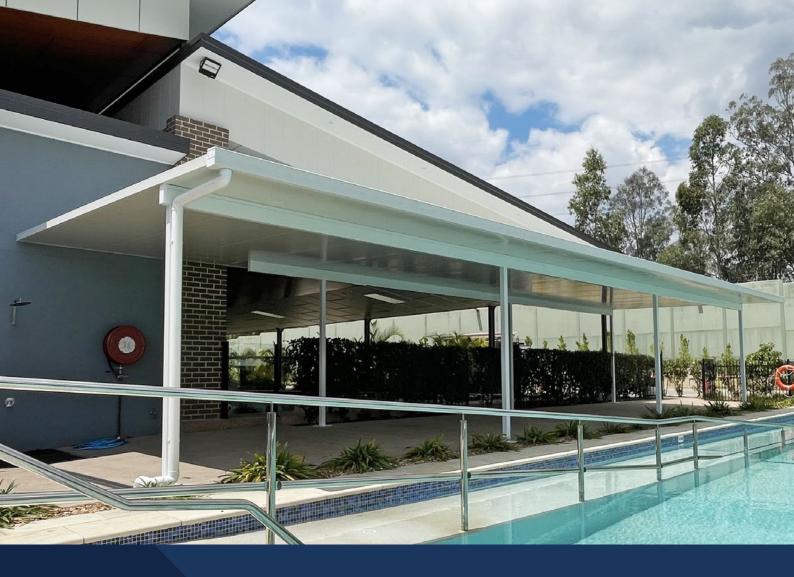

### **Marine Environment Solutions**

We offer insulated roofing options for harsh marine environments with the use of UniCote Coastal<sup>™</sup>.

For projects close to the ocean or other corrosive influences including pools we recommend UniCote® Coastal steel for extra protection.

UniCote<sup>®</sup> Coastal is tested in Australian conditions and takes the standard aluminum/zinc alloy-coated steel substrate to the next level with the addition of magnesium.

This enables the zinc to 'flow', which seals the cut edges preventing exposure to premature corrosion, making it ideal for harsher environments near the coast or waterways.

## Apollo<sup>®</sup> products are designed and engineered to withstand Australia's harshest conditions.

Offering year-round protection from the rain and sun, Apollo Commercial's high-quality products are engineered for lasting quality and to meet building standards.