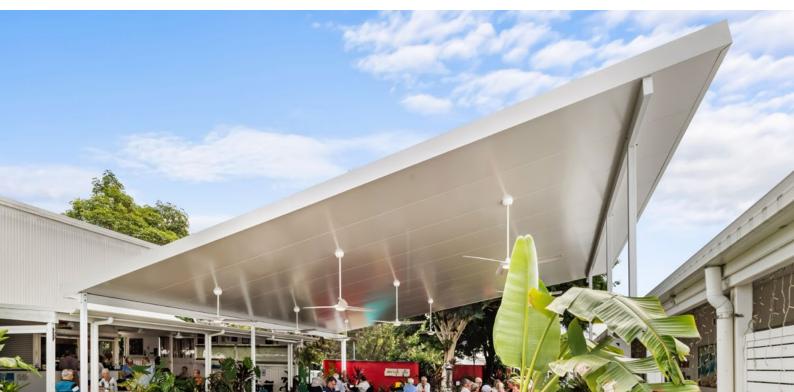

## Apollo<sup>®</sup> products are designed and engineered to withstand Australia's harshest conditions.

Offering year-round protection from the rain and sun, Apollo Commercial's high-quality products are engineered for lasting quality and to meet building standards.

## Improved Efficiency

All panels are custom made to order to suit your project from 2M to 12.5M in length.

A complete roof and ceiling in one, with large spanning capabilities resulting in considerably less supporting framework, simplifying the installation process and reducing labour and material costs.

#### Superior Spans

Less unsightly under structure and saves on materials and labour costs. Spans achievable up to 10 meters (200mm panel) and typically up to 45% greater than the typical market 0.42 single skin roof options.